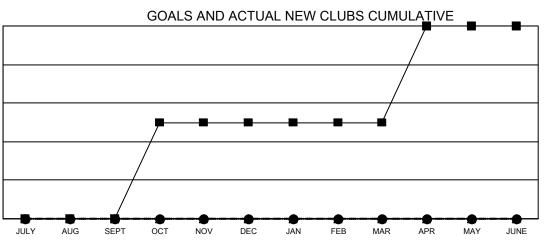

## GAT MONTHLY MEMBERSHIP PROGRESS REPORT

Multiple District 30

LOCATION: MISSISSIPPI

Results as of: 3/31/2023

| Clubs        |               |             |               | Members               |                           |                         |                                                    |
|--------------|---------------|-------------|---------------|-----------------------|---------------------------|-------------------------|----------------------------------------------------|
|              | RESULTS FOR   | R 2022-2023 |               | RESULTS FOR 2022-2023 |                           |                         |                                                    |
| QUARTER      | NEW CLUB GOAL | NEW CLUBS   | DROPPED CLUBS | QUARTER               | MEMBER GROWTH NET<br>GOAL | MEMBER GROWTH<br>ACTUAL | DROPPED<br>MEMBERS ACTUAL<br>(including transfers) |
| JULY/AUG/SEP | г 0           | 0           | 0             | JULY/AUG/SE           | PT 39                     | 35                      | 50                                                 |
| OCT/NOV/DEC  | 1             | 0           | 2             | OCT/NOV/DEC           | C 39                      | 35                      | 75                                                 |
| JAN/FEB/MAR  | 0             | 0           | 1             | JAN/FEB/MAR           | 36                        | 50                      | 44                                                 |
| APR/MAY/JUNE | 1             | 0           | 0             | APR/MAY/JUN           | NE 54                     | 0                       | 0                                                  |

-■- CURRENT YEAR GOALS FOR NEW CLUBS

● - CURRENT YEAR ACTUAL NEW CLUBS

▲ - LAST YEAR ACTUAL NEW CLUBS

GOALS AND ACTUAL MEMBERS CUMULATIVE

| DROPPED CLUBS: 3 |     | 42 CLUBS OF 85 ADDED 1 OR MORE | GENDER DISTRIBUTION               |                |  |
|------------------|-----|--------------------------------|-----------------------------------|----------------|--|
|                  |     | NEW MEMBERS                    | MALE                              | 1,109 (70.32%) |  |
|                  |     |                                | FEMALE                            | 468 (29.68%)   |  |
| DROPPED MEMBERS  |     |                                | NON BINARY                        | 0 (0.00%)      |  |
| DECEASED         | 15  |                                | PREFER NOT TO ANSWER              | 0 (0.00%)      |  |
| CLUB CANCELLED   | 26  |                                | TOTAL FAMILY UNIT MEMBERS         | 194            |  |
| OTHER            | 128 | CLICK HERE FOR CUMULATIVE      | TOTAL FAMILT UNIT MEMBERS         | 194            |  |
| TOTAL            | 169 | MEMBERSHIP DATA                | FAMILY MEMBERS PAYING HAL<br>DUES | F 98           |  |