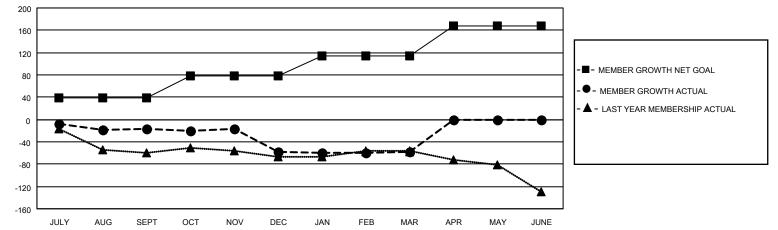

## GAT MONTHLY MEMBERSHIP PROGRESS REPORT

Multiple District 30

LOCATION: MISSISSIPPI

Results as of: 3/31/2023

| Clubs        |               |             |               | Members               |                           |                         |                                                    |
|--------------|---------------|-------------|---------------|-----------------------|---------------------------|-------------------------|----------------------------------------------------|
|              | RESULTS FOR   | R 2022-2023 |               | RESULTS FOR 2022-2023 |                           |                         |                                                    |
| QUARTER      | NEW CLUB GOAL | NEW CLUBS   | DROPPED CLUBS | QUARTER               | MEMBER GROWTH NET<br>GOAL | MEMBER GROWTH<br>ACTUAL | DROPPED<br>MEMBERS ACTUAL<br>(including transfers) |
| JULY/AUG/SEP | г 0           | 0           | 0             | JULY/AUG/SE           | PT 39                     | 35                      | 50                                                 |
| OCT/NOV/DEC  | 1             | 0           | 2             | OCT/NOV/DEC           | C 39                      | 35                      | 75                                                 |
| JAN/FEB/MAR  | 0             | 0           | 1             | JAN/FEB/MAR           | 36                        | 50                      | 44                                                 |
| APR/MAY/JUNE | 1             | 0           | 0             | APR/MAY/JUN           | NE 54                     | 0                       | 0                                                  |

-■- CURRENT YEAR GOALS FOR NEW CLUBS

● - CURRENT YEAR ACTUAL NEW CLUBS

▲ - LAST YEAR ACTUAL NEW CLUBS

GOALS AND ACTUAL MEMBERS CUMULATIVE

| DROPPED CLUBS: 3 |     | 42 CLUBS OF 85 ADDED 1 OR MORE | GENDER DISTRIBUTION               |                |  |
|------------------|-----|--------------------------------|-----------------------------------|----------------|--|
|                  |     | NEW MEMBERS                    | MALE                              | 1,109 (70.32%) |  |
|                  |     |                                | FEMALE                            | 468 (29.68%)   |  |
| DROPPED MEMBERS  |     |                                | NON BINARY                        | 0 (0.00%)      |  |
| DECEASED         | 15  |                                | PREFER NOT TO ANSWER              | 0 (0.00%)      |  |
| CLUB CANCELLED   | 26  |                                | TOTAL FAMILY UNIT MEMBERS         | 194            |  |
| OTHER            | 128 | CLICK HERE FOR CUMULATIVE      | TOTAL FAMILT UNIT MEMBERS         | 194            |  |
| TOTAL            | 169 | MEMBERSHIP DATA                | FAMILY MEMBERS PAYING HAL<br>DUES | F 98           |  |